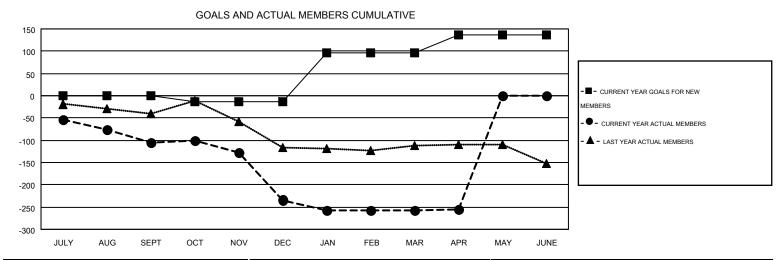

## MONTHLY MEMBERSHIP PROGRESS REPORT

Results as of: 4/30/2015

**LOCATION: IOWA** 

Multiple District 9

GMT: JUDY HANKOM

JULY

AUG

SEPT

ОСТ

NOV

DEC

GMT CA 1

|               |                  | Clubs             |                  |                  |                       |                    | Members                                |                    |                  |
|---------------|------------------|-------------------|------------------|------------------|-----------------------|--------------------|----------------------------------------|--------------------|------------------|
|               | RESU             | LTS FOR 2014-2015 | i                |                  | RESULTS FOR 2014-2015 |                    |                                        |                    |                  |
| QUARTER       | NEW CLUB<br>GOAL | NEW CLUBS         | DROPPED<br>CLUBS | NET<br>GAIN/LOSS | QUARTER               | NEW MEMBER<br>GOAL | CHARTER AND<br>NEW<br>MEMBERS<br>ADDED | DROPPED<br>MEMBERS | NET<br>GAIN/LOSS |
| JULY/AUG/SEPT | 0                | 0                 | 1                | -1               | JULY/AUG/SEPT         | 0                  | 163                                    | 269                | -106             |
| OCT/NOV/DEC   | 0                | 0                 | 3                | -3               | OCT/NOV/DEC           | -14                | 138                                    | 266                | -128             |
| JAN/FEB/MAR   | 3                | 0                 | 4                | -4               | JAN/FEB/MAR           | 111                | 150                                    | 173                | -23              |
| APR/MAY/JUNE  | 3                | 1                 | 0                | 1                | APR/MAY/JUNE          | 39                 | 82                                     | 81                 | 1                |

## 

MAR

JUNE

FEB

| DROPPED CLUBS: 8            |     | 193 CLUBS OF 349 ADDED 1 OR MORE<br>NEW MEMBERS | GENDER DISTRIBUTION  MALE 6,997 (77.27%) |                |       |
|-----------------------------|-----|-------------------------------------------------|------------------------------------------|----------------|-------|
| DROPPED MEMBERS             |     |                                                 | FEMALE                                   | 2,058 (22.73%) |       |
| DECEASED                    | 109 | CLICK HERE FOR HEALTH                           | FAMILY UNIT MEMBERS                      |                | 1,703 |
| CLUB CANCELLED 54 OTHER 626 |     | ASSESSMENT DATA                                 | HEAD OF HOUSEHOLD                        |                | 837   |
| TOTAL                       | 789 |                                                 | NON-HEAD OF HOUSEHOL                     | D              | 866   |